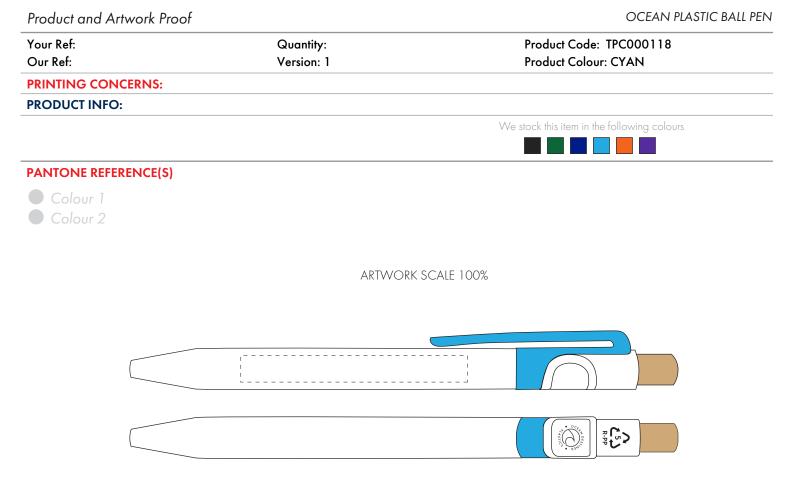

| Product Image for visualisation<br>- colours may vary | ARTWORK SCALE 100%<br>Max print area: 60mm x 7mm |
|-------------------------------------------------------|--------------------------------------------------|
|                                                       |                                                  |
|                                                       |                                                  |

The dashed line is to demonstrate print area and will not appear on your printed item